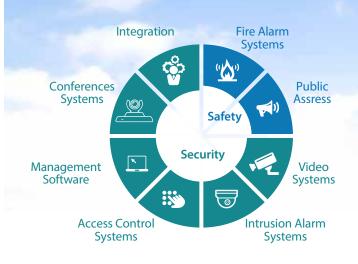

The Product Business area's extensive business portfolio includes Video Surveillance, Intrusion-Detection, Fire-Detection Systems, Video Management Software, Building Automation, Access-Control, Public Address and Evacuation Systems, Professional Audio, Conference Systems and Innovative hostile vehicle mitigation products and traffic control solutions.

### **OUR SYSTEMS**